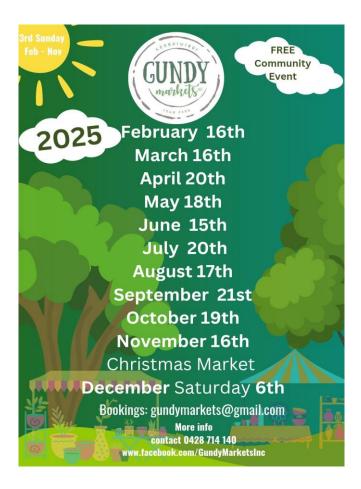

#### Older Person's Network Luncheon Dates 2025

|           | DAY                           | VENUE     |
|-----------|-------------------------------|-----------|
| January   | NO luncheon                   |           |
| February  | 19th                          | Victoria  |
|           |                               | Hotel     |
| March     | 19 <sup>th</sup>              | Oaktree   |
| April     | 16 <sup>th</sup>              | Victoria  |
| May       | 21 <sup>st</sup>              | Oaktree   |
| June      | 18 <sup>th</sup>              |           |
| July      | 17 <sup>th</sup> Hot Dish Day | Oaktree   |
| August    | 20 <sup>th</sup>              |           |
| September | 17 <sup>th</sup>              |           |
| October   | 15 <sup>th</sup>              |           |
| November  | 19 <sup>th</sup>              |           |
| December  | 10 <sup>th</sup> Oaktree      | Christmas |
|           |                               | Party     |