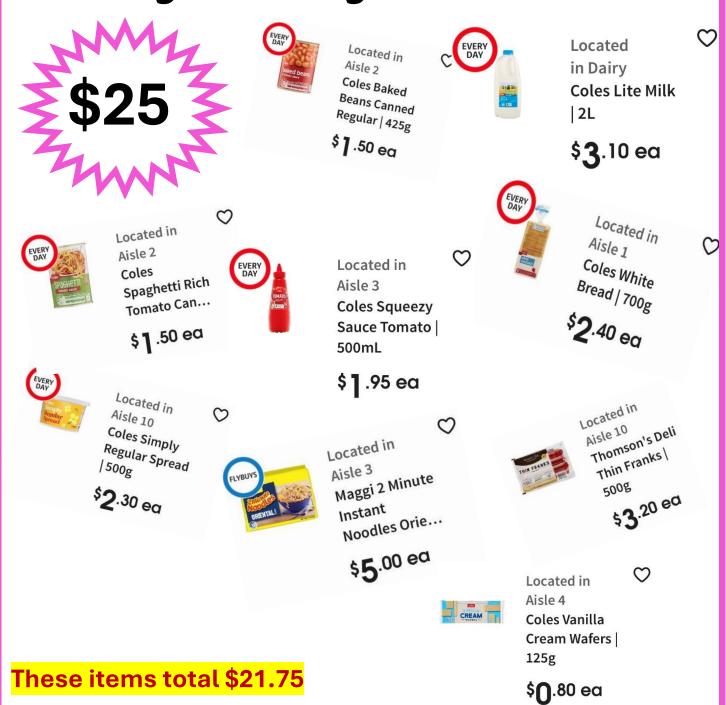

## Cheaper choices from Coles when you are living on a budget...

This leaves \$3.25 for a couple of pieces of fresh fruit

## These items total \$24.55

Should you require help with your budget please contact Care Goondiwindi and ask for the Financial Resilience Program. PH: 46700700

Cheaper choices from Coles when you are living on a budget... Located in Aisle 1 Coles White Located in Bread / 700g Aisle 4 Coles **Australian Lite** Long Life Mil... \$ **1** .60 ea Located in Aisle 10 0 Coles Simply Located in Regular Spread Located in Coles 100% /500g Australian Pure Aisle 10 \$2.30 eq Honey Squee ... **Coles Simply** \$ **∆**.20 ea **Garlic Bread** Twin Pack | 4... Located in Meat \$**7**.30 ea Coles Regular Located in Pork Mince | Aisle 4 500g Located in Coles Chocolate Aisle 10 Cream Wafer... Coles Dairy \$**5**.50 ea Shredded \$0.80 ea Tasty Cheese. \$11.00 per 1kg \$5.50 eq Located in Located in Aisle 10 Aisle 2 0 Coles Beef Coles Organic Located in Lasagne | 1.8kg Bolognese Aisle 2 Coles Simply Pasta Sauce |... \$12.00 ea \$**2**.30 ea Pasta Spaghetti \5... \$0.67 per 100g \$0.46 per 100g 0 \$0.90 ea Located in Aisle 4 Coles Vanilla Cream Wafers Located in 125g Aisle 10 \$0.80 ea Coles Chicken & Vegetable Located in Pies 4 pack | ... Aisle 4 Located in Aisle 2 Coles 100's & \$**5**.60 ea Coles Long